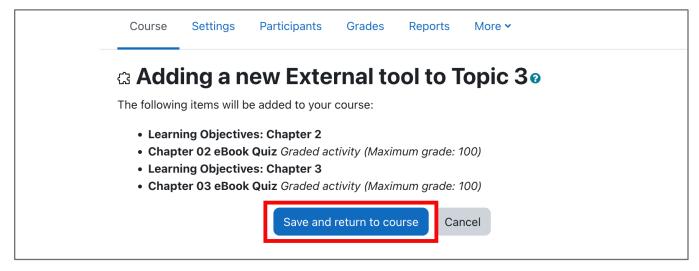

11. The following summary page displays a preview of the contents selected. When you are

ready, click on **Save and return to course** button at the bottom.

12. You are returned to your course where the imported contents are added to the

chapter/module. Repeat these steps as needed to continue building your course.

| Topic 3                                           | :            |  |
|---------------------------------------------------|--------------|--|
| EXTERNAL TOOL<br>Learning Objectives: Chapter 2   | Mark as done |  |
| EXTERNAL TOOL<br>Chapter 02 eBook Quiz 🖋          | Mark as done |  |
| EXTERNAL TOOL<br>Learning Objectives: Chapter 3 🖋 | Mark as done |  |
| EXTERNAL TOOL<br>Chapter 03 eBook Quiz 🖋          | Mark as done |  |
| Add an activity or resource                       |              |  |