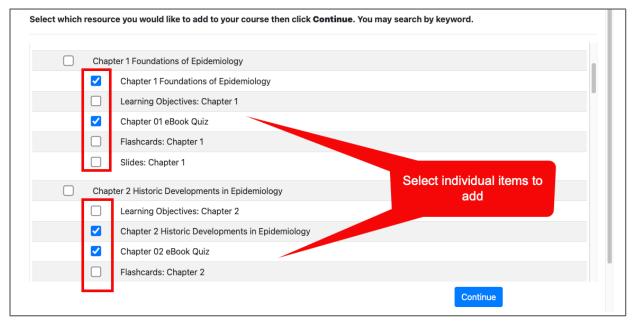

Alternatively, you may select individual items from chapter(s) from the menu one at a time, or multiple in combination. Using the same JB Learning Courses tool as shown in Steps 2-4, expand the course's content menu and use the respective checkboxes to the left of the item to import, then click **Continue**.