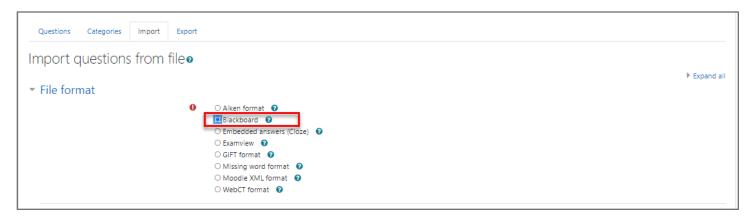

5. From the Course administration page, Click **Import** under the Question bank section.

6. Choose Blackboard file format.

Technical Support: www.jblearning.com/techsupport | support@jblearning.com | 1-978-443-5000 | M-F 8:30am – 8:00pm