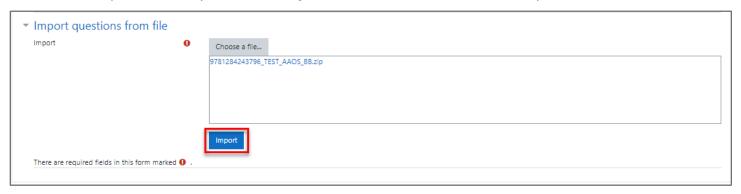

7. Select the .zip file that you copied/extracted in Step 3 and drag and drop the file into the box provided. Wait for the file to upload.

8. Once the upload is complete, click **Import**. Wait for the test banks to import.