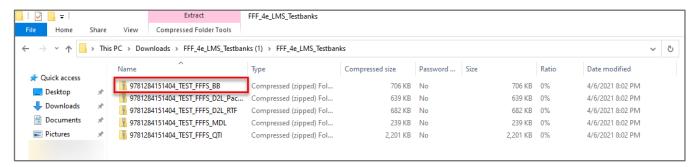

- b. If the link to download the Test Bank is listed as Not Available, please contact your <u>Sales</u>
  <u>Representative</u> to retrieve the Test Bank from your instructor resources.
- 2. Navigate to your Downloads folder and **open** the downloaded **zip file** to locate the file labeled/identified as **BB** (we recommend this format over the "MDL" option).

3. Click on the zipped **BB file** and drag-and-drop it into the **Downloads folder** or a different folder of your choosing. This extracts a copy of the test bank file to import into your course.

4. In your browser, navigate to the Moodle course in which to import the test bank files, click the Actions Menu , and click More.