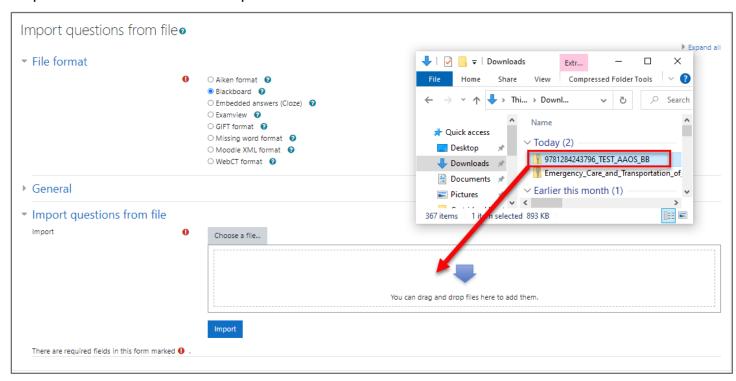

7. Select the .zip file that you copied/extracted in Step 3 and drag and drop the file into the box provided. Wait for the file to upload.

8. Once the upload is complete, click **Import**. Wait for the test banks to import.