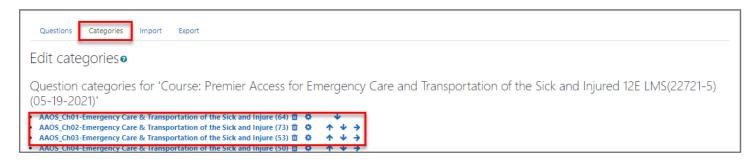

9. Click the **Categories** tab where you will now find the questions available to use for building course assessments as needed.