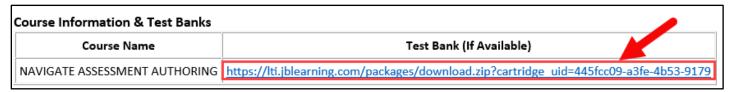

- 1. There are two different ways you may acquire the test bank:
  - a. First, open the LTI Advantage Integration Setup email you received to find the Course Information & Test Banks table. If your course includes a supplemental test bank, a download link is displayed under the Test Bank column. Click the link to download the course's test bank files to your local device.