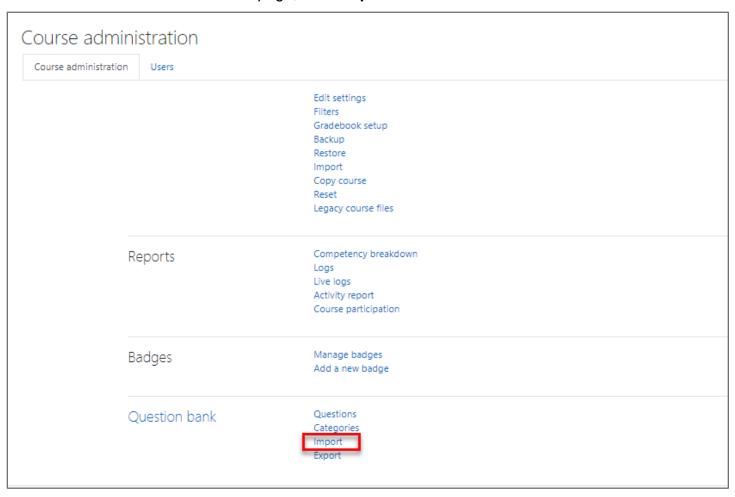

5. From the Course administration page, Click **Import** under the Question bank section.

6. Choose Blackboard file format.

Technical Support: www.jblearning.com/techsupport | support@jblearning.com | 1-978-443-5000 | M-F 8:30am – 8:00pm