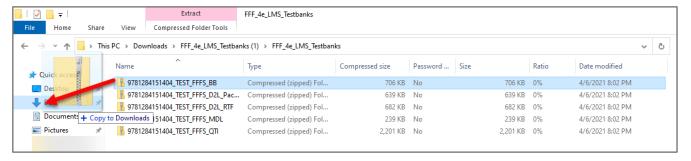

3. Click on the zipped **BB file** and drag-and-drop it into the **Downloads folder** or a different folder of your choosing. This extracts a copy of the test bank file to import into your course.

4. In your browser, navigate to the Moodle course in which to import the test bank files, click the Actions Menu , and click More.