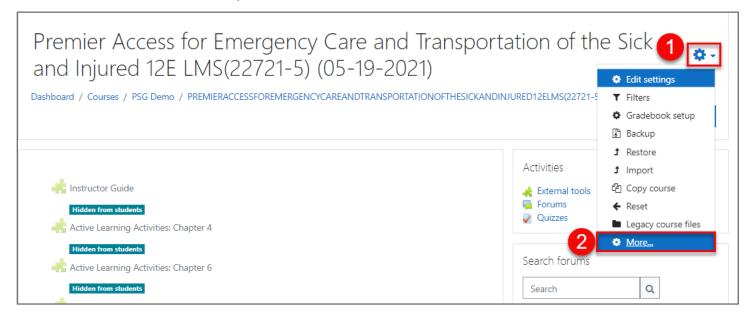

3. Click on the zipped **BB file** and drag-and-drop it into the **Downloads folder** or a different folder of your choosing. This extracts a copy of the test bank file to import into your course.

4. In your browser, navigate to the Moodle course in which to import the test bank files, click the Actions Menu , and click More.